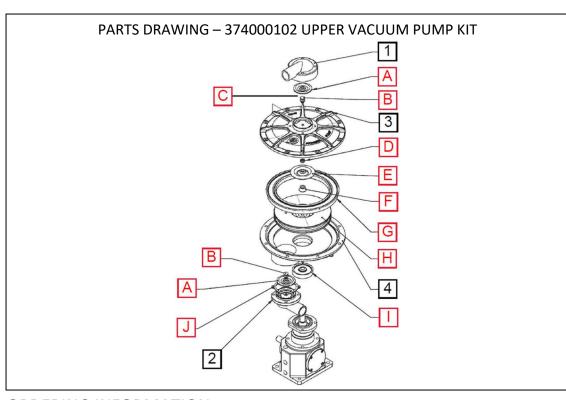

### **UPPER CHAMBER KIT**

The upper and lower vacuum pump rebuild kits are offered separately. We recommend ordering both kits for a major service.

| 374000102 – UPPER VACUUM PUMP KIT |     |                          |  |  |
|-----------------------------------|-----|--------------------------|--|--|
| Qty.                              | Id  | Description              |  |  |
| 2                                 | Α   | INLET/EXHAUST VALVE      |  |  |
| 2                                 | В   | INLET/EXHAUST VALVE STUD |  |  |
| 1                                 | C   | COTTER PIN               |  |  |
| 1                                 | D   | CASTLE NUT               |  |  |
| 1                                 | E   | ACTUATOR VALVE           |  |  |
| 1                                 | F   | ACTUATOR WASHER          |  |  |
| 1                                 | G   | ACTUATOR SEAL            |  |  |
| 1                                 | Н   | ACTUATOR                 |  |  |
| 1                                 | - 1 | NECK SEAL                |  |  |
| 1                                 | J   | INLET NOZZLE GASKET      |  |  |
| 8                                 | -   | HOUSING FASTENER         |  |  |
| 1                                 | -   | FLAT WASHER              |  |  |

| NOT INCLUDED IN KIT |                |          |  |  |  |
|---------------------|----------------|----------|--|--|--|
| Id                  | Description    | Part No. |  |  |  |
| 1                   | EXHAUST NOZZLE | 33617320 |  |  |  |
| 2                   | INLET NOZZLE   | 33617318 |  |  |  |
| 3                   | UPPER HOUSING  | 33617310 |  |  |  |
| 4                   | LOWER HOUSING  | 33617309 |  |  |  |