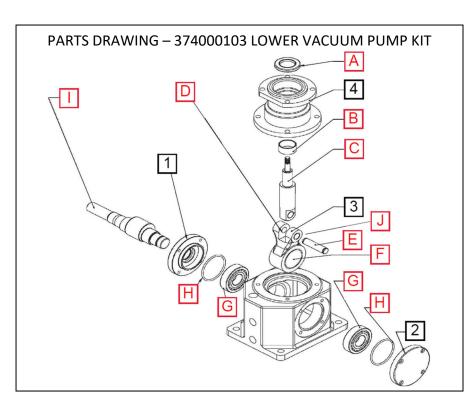

| 374000103 – LOWER VACUUM PUMP KIT |    |                               |  |  |
|-----------------------------------|----|-------------------------------|--|--|
| Qty.                              | Id | Description                   |  |  |
| 1                                 | Α  | ACTUATOR SHAFT LIP SEAL       |  |  |
| 1                                 | В  | ACTUATOR SHAFT GUIDE BUSHING  |  |  |
| 1                                 | C  | ACTUATOR SHAFT WITH BUSHING   |  |  |
| 2                                 | D  | CONNECTING ROD BUSHING, SMALL |  |  |
| 1                                 | Е  | FULCRUM PIN                   |  |  |
| 1                                 | F  | CONNECTING ROD BEARING, LARGE |  |  |
| 2                                 | G  | SHAFT END BEARING             |  |  |
| 2                                 | Η  | BEARING CAP O-RING            |  |  |
| 1                                 | 1  | CRANK SHAFT                   |  |  |
| 1                                 | J  | FULRUM PIN RETAINING RING     |  |  |
| 1                                 | 1  | BEARING LOCKNUT               |  |  |
| 1                                 | 1  | BEARING LOCKWASHER            |  |  |
| 1                                 | -  | BEARING CAP LIP SEAL          |  |  |
| 1                                 | -  | PEDESTAL O-RING               |  |  |
| 1                                 | -  | THUMBSCREW                    |  |  |
| 4                                 | -  | STUD ASSEMBLY                 |  |  |

| NOT INCLUDED IN KIT |                        |          |  |  |  |
|---------------------|------------------------|----------|--|--|--|
| Id                  | Description            | Part No. |  |  |  |
| 1                   | BEARING CAP, SHAFT END | 33602316 |  |  |  |
| 2                   | CONNECTING ROD         | 33603314 |  |  |  |
| 3                   | PEDESTAL               | 33601312 |  |  |  |
| 4                   | BEARING CAP, REAR      | 33602317 |  |  |  |