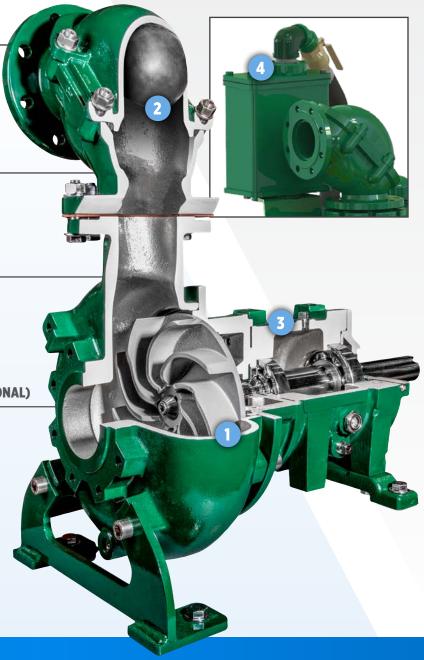

# 1 VORTEX IMPELLER

- Recessed impeller passes challenging solids by avoiding direct contact
- No wear plates, wear rings or cutting blades

## DISCHARGE CHECK VALVE

 Elbow-style ball check valve allows any solids that pass through the pump to pass through the pipe

# **3** BEARING FRAME

- Oversized shaft provides longer service life
- SAE and bare-shaft drive-end configurations available

### 4 PIONEER PRIME PRIMING SYSTEM (OPTIONAL)

- Heavy duty, vacuum-assisted capable of 50 CFM
- Unattended re-prime and operation in suction lift applications