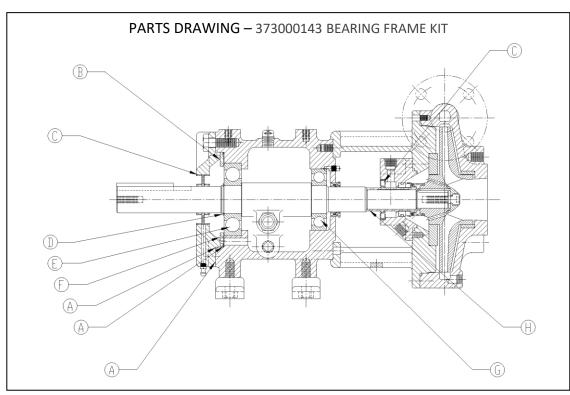

| 373000143 - BEARING FRAME KIT |         |                            |
|-------------------------------|---------|----------------------------|
| Qty.                          | Kit No. | Description                |
| 1                             | А       | O-RING KIT COMPLETE        |
| 1                             | В       | SHIMS KIT COMPLETE         |
| 1                             | С       | CASSETTE SEAL KIT COMPLETE |
| 1                             | D       | SNAP RING                  |
| 1                             | E       | OUTBOARD BEARING           |
| 1                             | F       | BEARING PLATE              |
| 1                             | G       | INBOARD BEARING            |
| 1                             | Н       | SEAL SLEEVE                |