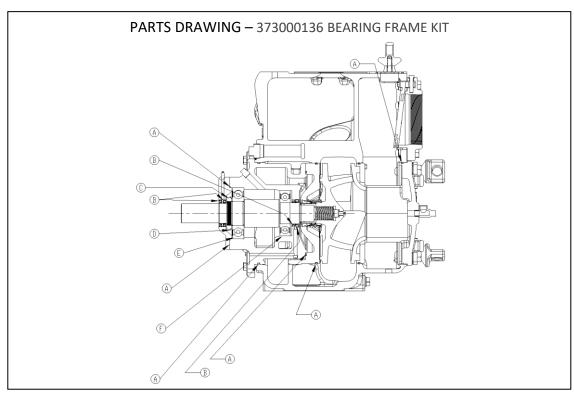

| 373000136- BEARING FRAME KIT |         |                        |  |
|------------------------------|---------|------------------------|--|
| Qty.                         | Kit No. | Description            |  |
| 1                            | Α       | O-RING KIT COMPELETE   |  |
| 1                            | В       | LIP SEAL KIT COMPELETE |  |
| 1                            | С       | NUT                    |  |
| 1                            | D       | WASHER                 |  |
| 1                            | Е       | OUTBOARD BEARING       |  |
| 1                            | F       | INBOARD BEARING        |  |