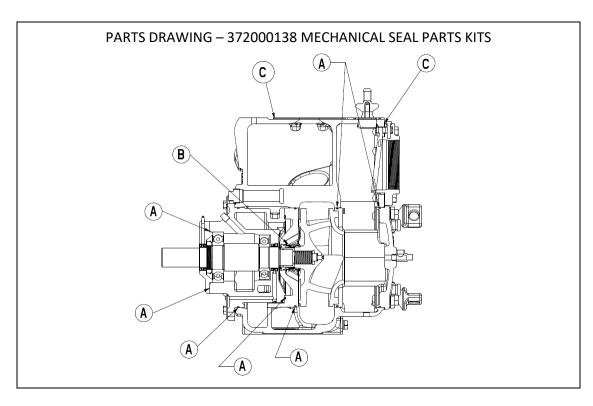

| 372000138 - Mechanical Seal Kit |         |                      |  |
|---------------------------------|---------|----------------------|--|
| Qty.                            | Kit No. | Description          |  |
| 1                               | Α       | O-RING KIT, COMPLETE |  |
| 1                               | В       | MECHANICAL SEAL      |  |
| 1                               | С       | GASKET KIT, COMPLETE |  |