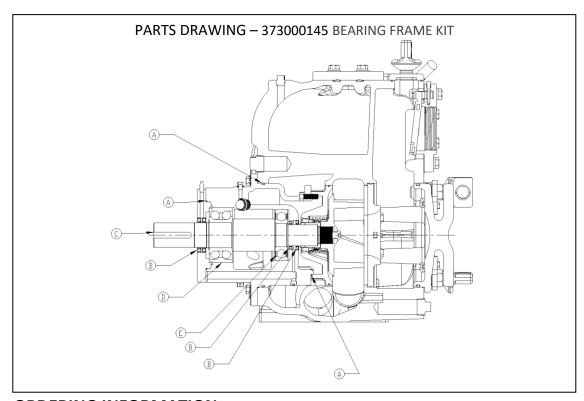

| 373000145 - BEARING FRAME KIT |         |                       |  |
|-------------------------------|---------|-----------------------|--|
| Qty.                          | Kit No. | Description           |  |
| 1                             | Α       | ORING KIT COMPLETE    |  |
| 1                             | В       | LIP SEAL KIT COMPLETE |  |
| 1                             | С       | SHAFT KEY             |  |
| 2                             | D       | OUTBOARD BEARING      |  |
| 1                             | Е       | INBOARD BEARING       |  |