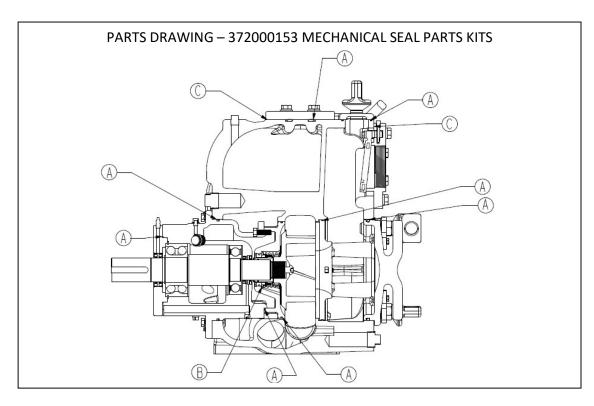

| 372000153 - Mechanical Seal Kit |         |                      |  |
|---------------------------------|---------|----------------------|--|
| Qty.                            | Kit No. | Description          |  |
| 1                               | А       | O-RING KIT, COMPLETE |  |
| 1                               | В       | MECHANICAL SEAL      |  |
| 1                               | С       | GASKET KIT, COMPLETE |  |