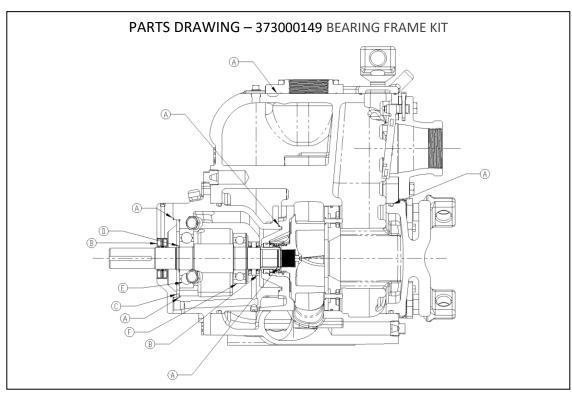

## SERVICE PARTS KITS PUMP MODEL: GT3

The mechanical seal kit and bearing frame kits are offered separately. We recommend ordering both kits for a major service. Both the Mechanical Seal and Bearing Frame kits include all O-rings needed for service.

| 373000149 - BEARING FRAME KIT |         |                       |  |
|-------------------------------|---------|-----------------------|--|
| Qty.                          | Kit No. | Description           |  |
| 1                             | Α       | ORING KIT COMPLETE    |  |
| 1                             | В       | LIP SEAL KIT COMPLETE |  |
| 1                             | С       | BEARING PLATE         |  |
| 1                             | D       | SNAP RING             |  |
| 1                             | Е       | OUTBOARD BEARING      |  |
| 1                             | F       | INBOARD BEARING       |  |