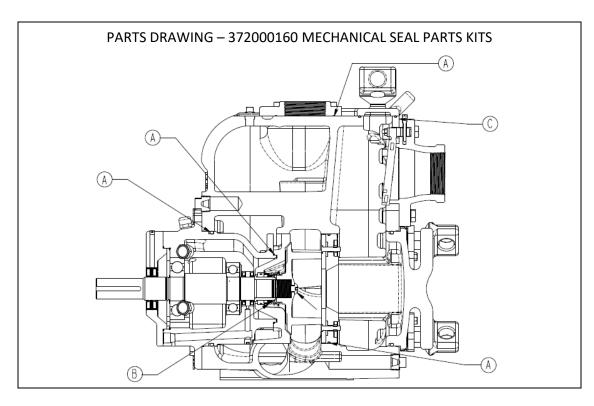

## **SERVICE PARTS KITS**

**PUMP MODEL: GT3** 

The mechanical seal kit and bearing frame kits are offered separately. We recommend ordering both kits for a major service. Both the Mechanical Seal and Bearing Frame kits include all O-rings needed for service.

| 372000160 - Mechanical Seal Kit |         |                       |  |
|---------------------------------|---------|-----------------------|--|
| Qty.                            | Kit No. | Description           |  |
| 1                               | Α       | O-RING KIT, COMPLETE  |  |
| 1                               | В       | MECHANICAL SEAL       |  |
| 1                               | С       | SUCTION FLANGE GASKET |  |