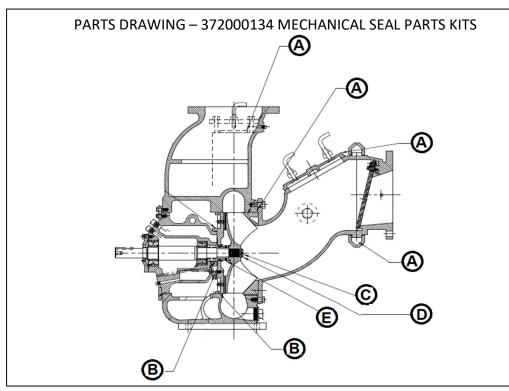

| 372000134 - Mechanical Seal Kit |         |                      |  |
|---------------------------------|---------|----------------------|--|
| Qty.                            | Kit No. | Description          |  |
| 1                               | А       | GASKET KIT, COMPLETE |  |
| 1                               | В       | O-RING KIT, COMPLETE |  |
| 1                               | С       | IMPELLER SCREW       |  |
| 1                               | D       | IMPELLER WASHER      |  |
| 1                               | E       | SEAL ASSEMBLY        |  |