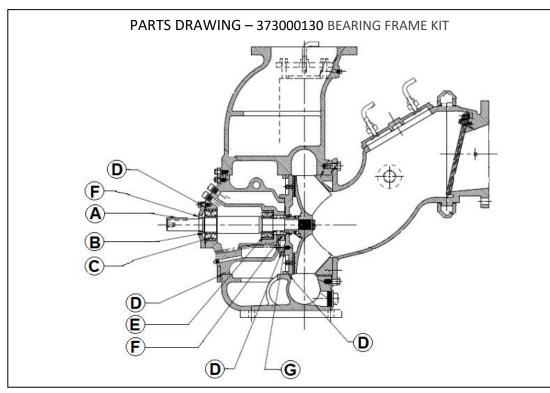

| 373000130 - BEARING FRAME KIT |         |                     |  |
|-------------------------------|---------|---------------------|--|
| Qty.                          | Kit No. | Description         |  |
| 1                             | А       | KEY                 |  |
| 1                             | В       | SNAP RING           |  |
| 1                             | С       | OUTBOARD BEARING    |  |
| 1                             | D       | O-RING KIT COMPLETE |  |
| 1                             | E       | INBOARD BEARING     |  |
| 3                             | F       | LIP SEAL            |  |
| 1                             | G       | GASKET              |  |