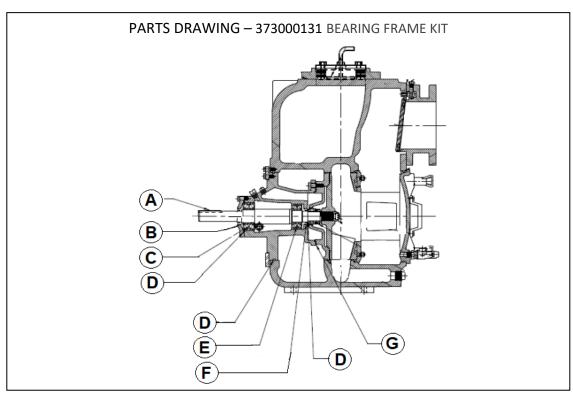

| 373000131 - BEARING FRAME KIT |         |                     |  |
|-------------------------------|---------|---------------------|--|
| Qty.                          | Kit No. | Description         |  |
| 1                             | Α       | KEY                 |  |
| 1                             | В       | SNAP RING           |  |
| 1                             | С       | OUTBOARD BEARING    |  |
| 1                             | D       | O-RING KIT COMPLETE |  |
| 1                             | Е       | INBOARD BEARING     |  |
| 3                             | F       | LIP SEAL            |  |
| 1                             | G       | GASKET              |  |