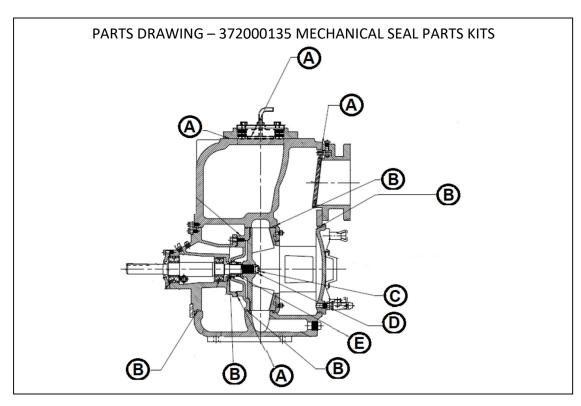

| 372000135 - Mechanical Seal Kit |         |                      |  |
|---------------------------------|---------|----------------------|--|
| Qty.                            | Kit No. | Description          |  |
| 1                               | Α       | GASKET KIT, COMPLETE |  |
| 1                               | В       | O-RING KIT, COMPLETE |  |
| 1                               | С       | IMPELLER SCREW       |  |
| 1                               | D       | IMPELLER WASHER      |  |
| 1                               | Е       | SEAL ASSY            |  |