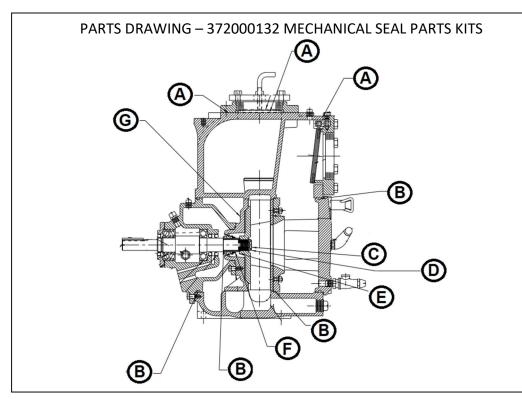

| 372000132 - Mechanical Seal Kit |         |                      |  |
|---------------------------------|---------|----------------------|--|
| Qty.                            | Kit No. | Description          |  |
| 1                               | А       | GASKET KIT, COMPLETE |  |
| 1                               | В       | O-RING KIT, COMPLETE |  |
| 1                               | С       | IMPELLER SCREW       |  |
| 1                               | D       | IMPELLER WASHER      |  |
| 1                               | E       | SHIM KIT, COMPLETE   |  |
| 1                               | F       | SEAL ASSY            |  |
| 1                               | G       | SEAL PLATE           |  |