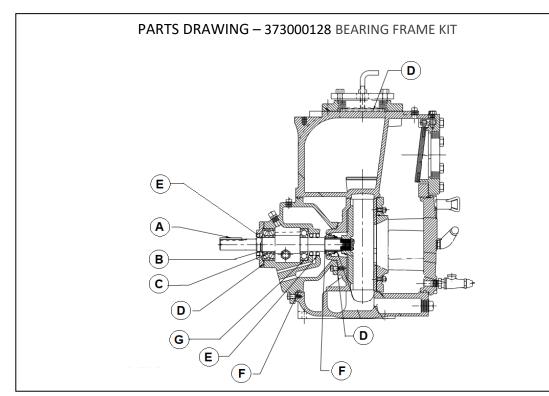

| 373000128 - BEARING FRAME KIT |         |                     |  |
|-------------------------------|---------|---------------------|--|
| Qty.                          | Kit No. | Description         |  |
| 1                             | А       | KEY                 |  |
| 1                             | В       | SNAP RING           |  |
| 1                             | С       | OUTBOARD BEARING    |  |
| 1                             | D       | GASKET KIT COMPLETE |  |
| 3                             | E       | LIP SEAL            |  |
| 1                             | F       | O-RING KIT COMPLETE |  |
| 1                             | G       | INBOARD BEARING     |  |