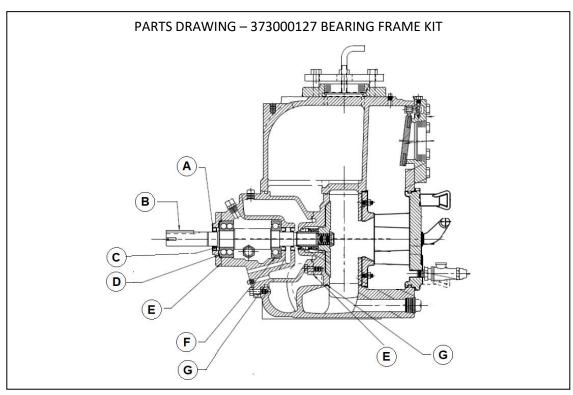

| 373000127 - BEARING FRAME KIT |         |                     |  |
|-------------------------------|---------|---------------------|--|
| Qty.                          | Kit No. | Description         |  |
| 3                             | Α       | LIP SEAL            |  |
| 1                             | В       | KEY                 |  |
| 1                             | С       | SNAP RING           |  |
| 1                             | D       | OUTBOARD BEARING    |  |
| 1                             | Е       | GASKET KIT COMPLETE |  |
| 1                             | F       | INBOARD BEARING     |  |
| 1                             | G       | O-RING              |  |