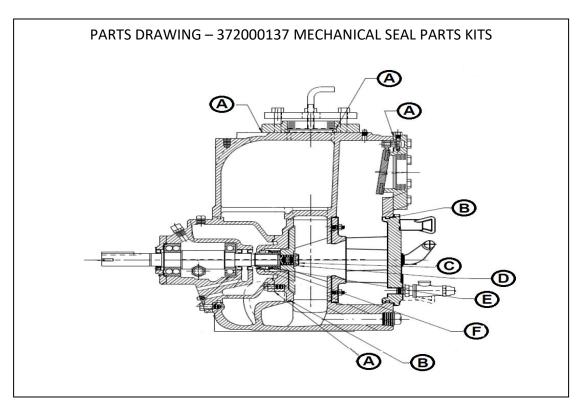

| 372000137 - Mechanical Seal Kit |         |                      |  |
|---------------------------------|---------|----------------------|--|
| Qty.                            | Kit No. | Description          |  |
| 1                               | Α       | GASKET KIT, COMPLETE |  |
| 1                               | В       | O-RING KIT, COMPLETE |  |
| 1                               | С       | IMPELLER SCREW       |  |
| 1                               | D       | IMPELLER WASHER      |  |
| 1                               | Е       | SHIM KIT, COMPLETE   |  |
| 1                               | F       | CARTRIDGE SEAL ASSY  |  |