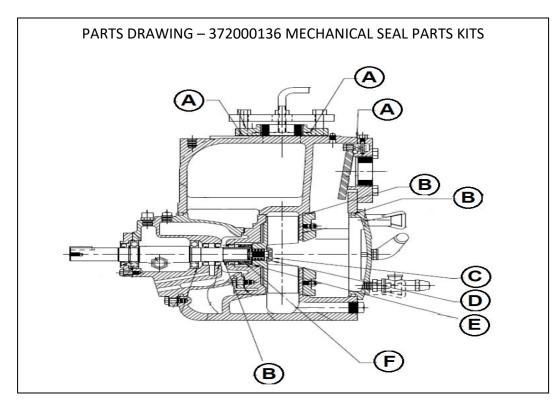

| 372000136 - Mechanical Seal Kit |         |                      |  |
|---------------------------------|---------|----------------------|--|
| Qty.                            | Kit No. | Description          |  |
| 1                               | Α       | GASKET KIT, COMPLETE |  |
| 1                               | В       | O-RING KIT, COMPLETE |  |
| 1                               | С       | IMPELLER SCREW       |  |
| 1                               | D       | IMPELLER WASHER      |  |
| 1                               | Е       | SHIM KIT, COMPLETE   |  |
| 1                               | F       | CARTRIDGE SEAL ASSY  |  |