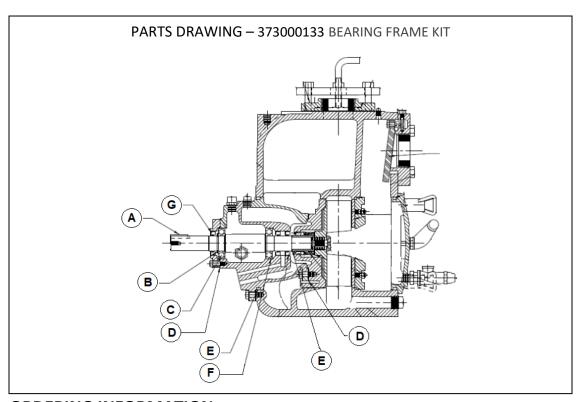

| 373000133 - BEARING FRAME KIT |         |                     |  |
|-------------------------------|---------|---------------------|--|
| Qty.                          | Kit No. | Description         |  |
| 1                             | Α       | KEY                 |  |
| 1                             | В       | SNAP RING           |  |
| 1                             | С       | OUTBOARD BEARING    |  |
| 1                             | D       | GASKET KIT COMPLETE |  |
| 1                             | Е       | O-RING KIT COMPLETE |  |
| 1                             | F       | INBOARD BEARING     |  |
| 3                             | G       | LIP SEAL            |  |