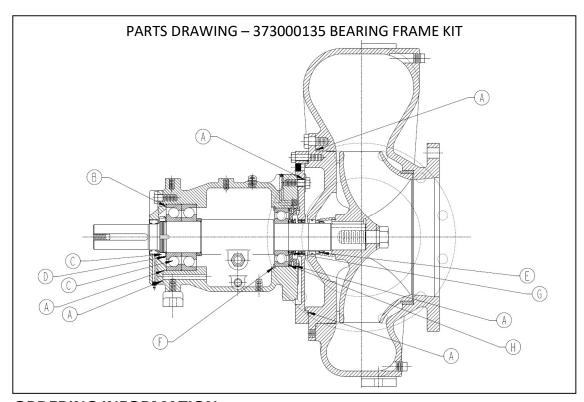

| 373000135- BEARING FRAME KIT |         |                      |  |
|------------------------------|---------|----------------------|--|
| Qty.                         | Kit No. | Description          |  |
| 1                            | А       | O-RING KIT COMPELETE |  |
| 1                            | В       | SHIMS KIT COMPELETE  |  |
| 1                            | С       | NUT KIT              |  |
| 1                            | D       | WASHER KIT           |  |
| 1                            | E       | CASSETTE SEAL KIT    |  |
| 1                            | F       | SNAP RING            |  |
| 1                            | G       | BEARING KIT          |  |
| 1                            | Н       | SPRING               |  |