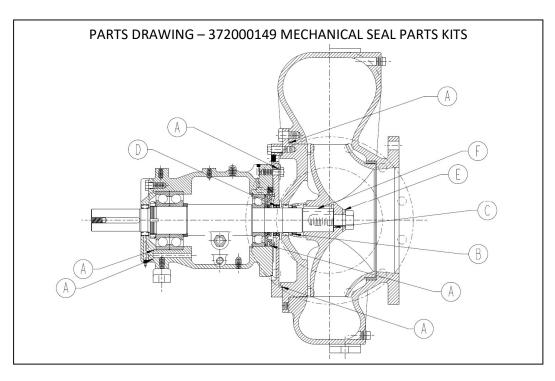

| 372000149 - Mechanical Seal Kit |         |                               |  |
|---------------------------------|---------|-------------------------------|--|
| Qty.                            | Kit No. | Description                   |  |
| 1                               | Α       | O-RING KIT, COMPLETE          |  |
| 1                               | В       | MECHANICAL SEAL               |  |
| 1                               | С       | SHIM KIT, COMPLETE            |  |
| 1                               | D       | CASSETTE SEAL TSS 2.75"SH X 2 |  |
| 1                               | Е       | IMPELLER LOCK WASHER          |  |
| 1                               | F       | KEY                           |  |
| 1                               | N/A     | LUBRICANT TUBE                |  |