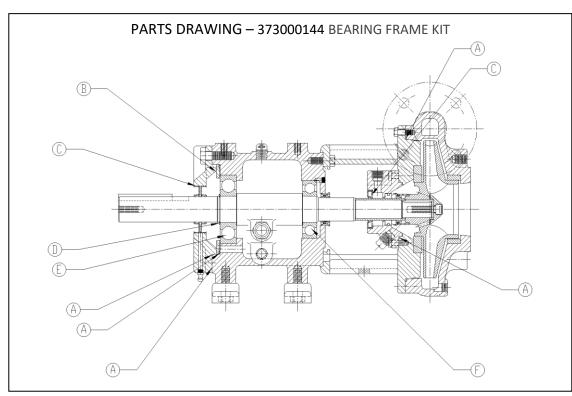

| 373000144 - BEARING FRAME KIT |         |                            |  |
|-------------------------------|---------|----------------------------|--|
| Qty.                          | Kit No. | Description                |  |
| 1                             | А       | O-RING KIT COMPLETE        |  |
| 1                             | В       | SHIMS KIT COMPLETE         |  |
| 1                             | С       | CASSETTE SEAL KIT COMPLETE |  |
| 1                             | D       | SNAP RING                  |  |
| 1                             | E       | OUTBOARD BEARING           |  |
| 1                             | F       | INBOARD BEARING            |  |