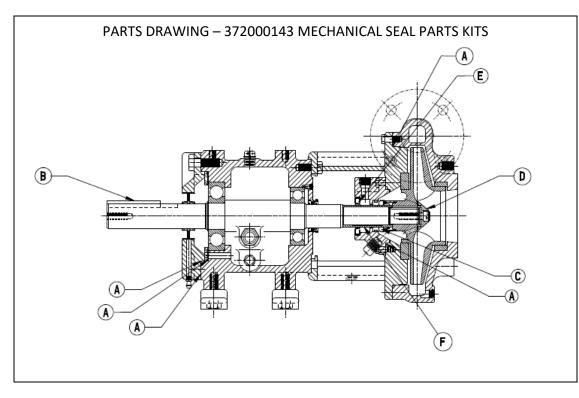

| 372000143 - Mechanical Seal Kit |         |                                |  |
|---------------------------------|---------|--------------------------------|--|
| Qty.                            | Kit No. | Description                    |  |
| 1                               | А       | O-RING KIT, COMPLETE           |  |
| 1                               | В       | SHAFT KEY                      |  |
| 1                               | С       | MECHANICAL SEAL                |  |
| 1                               | D       | LOCK WASHER KIT                |  |
| 1                               | E       | CASSETTE SEAL TSS 1.625"SH X 2 |  |