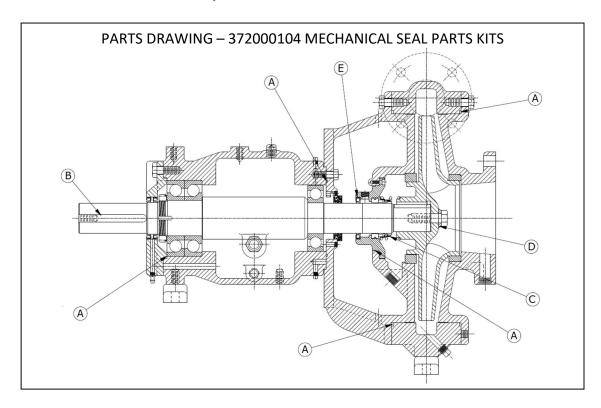

| 372000104 - Mechanical Seal Kit |         |                      |  |
|---------------------------------|---------|----------------------|--|
| Qty.                            | Kit No. | Description          |  |
| 1                               | Α       | O-RING KIT, COMPLETE |  |
| 1                               | В       | SHAFT KEY            |  |
| 1                               | С       | MECHANICAL SEAL      |  |
| 1                               | D       | LOCK WASHER KIT      |  |
| 1                               | E       | CASSETTE SEAL        |  |