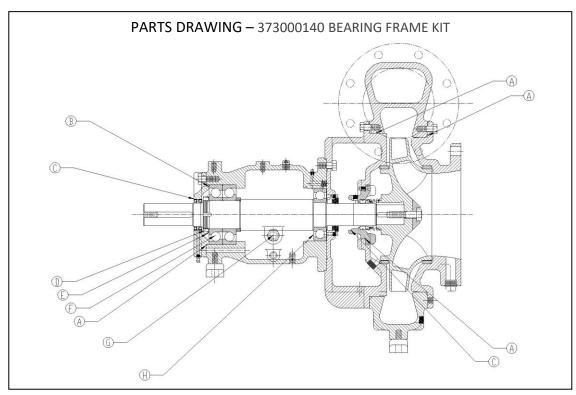

| 373000140- BEARING FRAME KIT |         |                            |  |
|------------------------------|---------|----------------------------|--|
| Qty.                         | Kit No. | Description                |  |
| 1                            | Α       | O-RING KIT COMPLETE        |  |
| 1                            | В       | SHIMS KIT COMPLETE         |  |
| 1                            | С       | CASSETTE SEAL KIT COMPLETE |  |
| 1                            | D       | NUT                        |  |
| 1                            | E       | WASHER                     |  |
| 2                            | F       | OUTBOARD BEARING           |  |
| 1                            | G       | PLUG                       |  |
| 1                            | Н       | INNER BEARING              |  |