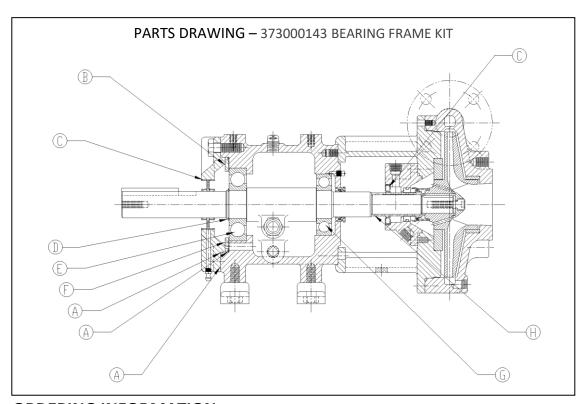

## SERVICE PARTS KITS PUMP MODEL: 64C10/86C10/86C95

The mechanical seal kit and bearing frame kits are offered separately. We recommend ordering both kits for a major service. Both the Mechanical Seal and Bearing Frame kits include all O-rings needed for service.

| 373000143 - BEARING FRAME KIT |         |                            |  |
|-------------------------------|---------|----------------------------|--|
| Qty.                          | Kit No. | Description                |  |
| 1                             | Α       | O-RING KIT COMPLETE        |  |
| 1                             | В       | SHIMS KIT COMPLETE         |  |
| 1                             | С       | CASSETTE SEAL KIT COMPLETE |  |
| 1                             | D       | SNAP RING                  |  |
| 1                             | Е       | OUTBOARD BEARING           |  |
| 1                             | F       | BEARING PLATE              |  |
| 1                             | G       | INBOARD BEARING            |  |
| 1                             | Н       | SEAL SLEEVE                |  |