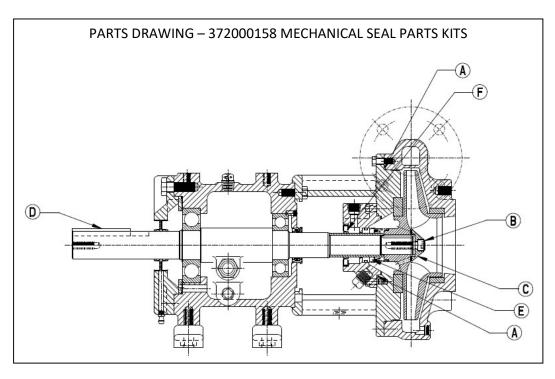

## **SERVICE PARTS KITS**

**PUMP MODEL: 86C10** 

The mechanical seal kit and bearing frame kits are offered separately. We recommend ordering both kits for a major service. Both the Mechanical Seal and Bearing Frame kits include all O-rings needed for service.

| 372000158 - Mechanical Seal Kit |         |                      |  |
|---------------------------------|---------|----------------------|--|
| Qty.                            | Kit No. | Description          |  |
| 1                               | Α       | O-RING KIT, COMPLETE |  |
| 1                               | В       | IMPELLER SCREW       |  |
| 1                               | С       | IMPELLER LOCK WASHER |  |
| 1                               | D       | SHAFT KEY            |  |
| 1                               | E       | MECHANICAL SEAL      |  |
| 1                               | F       | CASSETTE SEAL        |  |