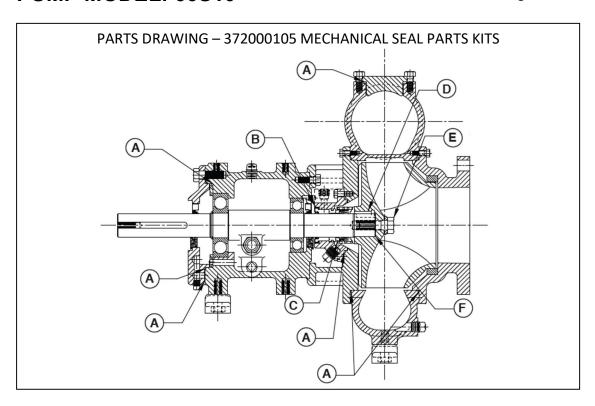

## SERVICE PARTS KITS PUMP MODEL: 66S10

The mechanical seal kit and bearing frame kits are offered separately. We recommend ordering both kits for a major service. Both the Mechanical Seal and Bearing Frame kits include all O-rings needed for service.

| 372000105 - Mechanical Seal Kit |         |                       |  |
|---------------------------------|---------|-----------------------|--|
| Qty.                            | Kit No. | Description           |  |
| 1                               | Α       | O-RING KIT, COMPLETE  |  |
| 1                               | В       | LIP SEAL              |  |
| 1                               | С       | MECHANICAL SEAL       |  |
| 1                               | D       | IMPELLER KEY          |  |
| 1                               | Е       | IMPELLER LOCK WASHER* |  |
| 1                               | F       | SHIM KIT, COMPLETE    |  |