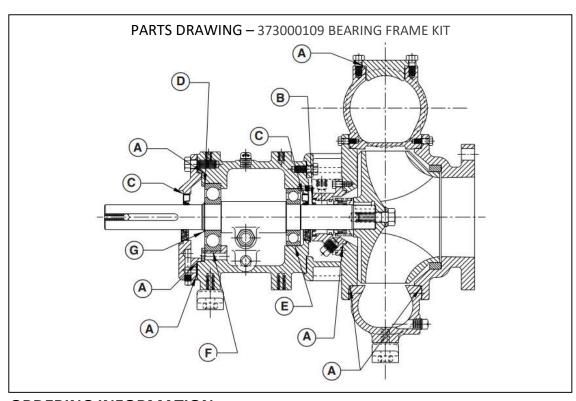

## SERVICE PARTS KITS PUMP MODEL:66S10

The mechanical seal kit and bearing frame kits are offered separately. We recommend ordering both kits for a major service. Both the Mechanical Seal and Bearing Frame kits include all O-rings needed for service.

| 373000109 - BEARING FRAME KIT |         |                             |  |
|-------------------------------|---------|-----------------------------|--|
| Qty.                          | Kit No. | Description                 |  |
| 1                             | А       | O-RING KIT, COMPLETE        |  |
| 1                             | В       | LIP SEAL KIT, COMPLETE      |  |
| 2                             | С       | CASSETTE SEAL KIT, COMPLETE |  |
| 1                             | D       | SHIM KIT, COMPLETE          |  |
| 1                             | Е       | PUMP END BEARING            |  |
| 1                             | F       | DRIVE END BEARING           |  |
| 1                             | G       | SNAP RING                   |  |
| 3                             | N/A     | TAPERED RUBBER PLUG         |  |