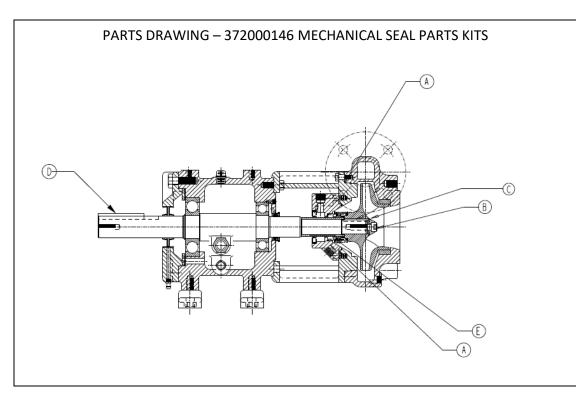

| 372000146 - Mechanical Seal Kit |         |                      |  |
|---------------------------------|---------|----------------------|--|
| Qty.                            | Kit No. | Description          |  |
| 1                               | А       | O-RING KIT, COMPLETE |  |
| 1                               | В       | IMPELLER SCREW       |  |
| 1                               | С       | LOCK WASHER          |  |
| 1                               | D       | SHAFT KEY            |  |
| 1                               | E       | MECHANICAL SEAL      |  |