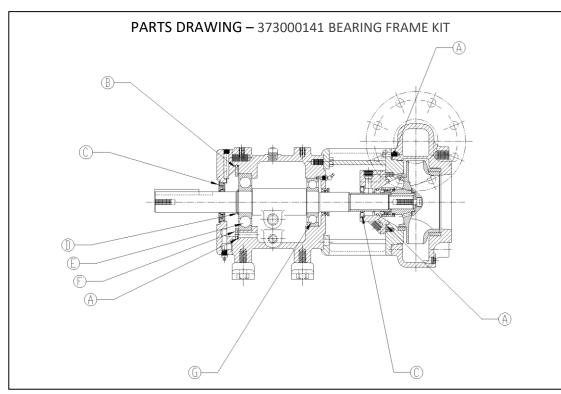

| 373000141- BEARING FRAME KIT |         |                            |  |
|------------------------------|---------|----------------------------|--|
| Qty.                         | Kit No. | Description                |  |
| 1                            | А       | O-RING KIT COMPLETE        |  |
| 1                            | В       | SHIMS KIT COMPLETE         |  |
| 1                            | С       | CASSETTE SEAL KIT COMPLETE |  |
| 1                            | D       | SNAP RING                  |  |
| 1                            | E       | OUTBOARD BEARING           |  |
| 1                            | F       | BEARING PLATE              |  |
| 1                            | G       | INBOARD BEARING            |  |