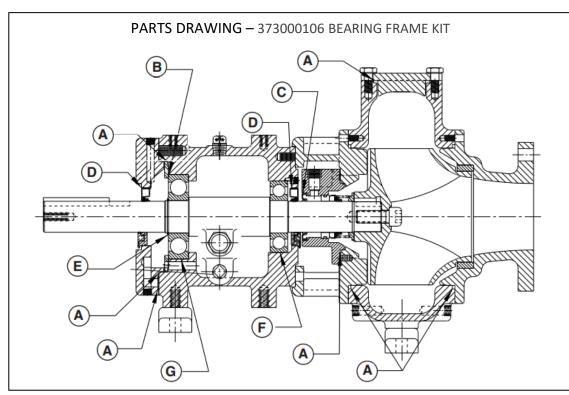

## SERVICE PARTS KITS PUMP MODEL: 44S8, 44S8B

| 373000106 - BEARING FRAME KIT |         |                             |  |
|-------------------------------|---------|-----------------------------|--|
| Qty.                          | Kit No. | Description                 |  |
| 1                             | А       | O-RING KIT, COMPLETE        |  |
| 1                             | В       | SHIM KIT, COMPLETE          |  |
| 1                             | С       | LIP SEAL                    |  |
| 1                             | D       | CASSETTE SEAL KIT, COMPLETE |  |
| 1                             | E       | SNAP RING                   |  |
| 1                             | F       | PUMP END BEARING            |  |
| 1                             | G       | DRIVE END BEARING           |  |
| 3                             | N/A     | TAPERED RUBBER PLUG         |  |