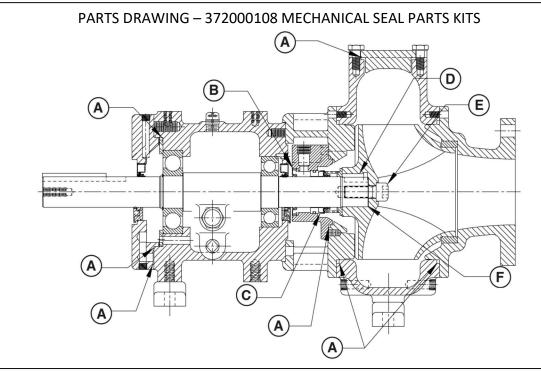

| 372000108- Mechanical Seal Kit |         |                       |  |
|--------------------------------|---------|-----------------------|--|
| Qty.                           | Kit No. | Description           |  |
| 1                              | A       | O-RING KIT, COMPLETE  |  |
| 1                              | В       | LIP SEAL              |  |
| 1                              | С       | MECHANICAL SEAL       |  |
| 1                              | D       | IMPELLER KEY          |  |
| 1                              | E       | IMPELLER LOCK WASHER* |  |
| 1                              | F       | SHIM KIT, COMPLETE    |  |