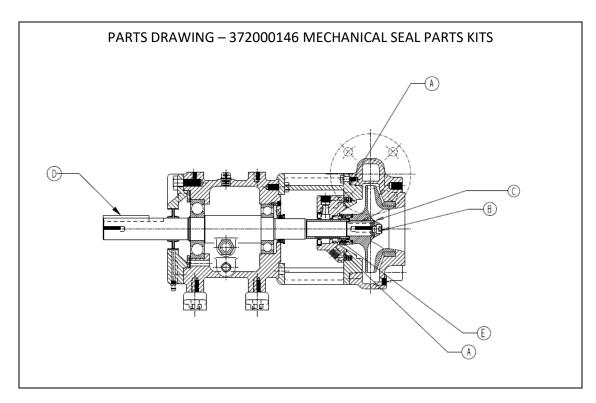

## **SERVICE PARTS KITS**

PUMP MODEL: 315C75/425C75/43C75/44C75/54C75

The mechanical seal kit and bearing frame kits are offered separately. We recommend ordering both kits for a major service. Both the Mechanical Seal and Bearing Frame kits include all O-rings needed for service.

| 372000146 - Mechanical Seal Kit |         |                      |  |
|---------------------------------|---------|----------------------|--|
| Qty.                            | Kit No. | Description          |  |
| 1                               | Α       | O-RING KIT, COMPLETE |  |
| 1                               | В       | IMPELLER SCREW       |  |
| 1                               | С       | LOCK WASHER          |  |
| 1                               | D       | SHAFT KEY            |  |
| 1                               | E       | MECHANICAL SEAL      |  |