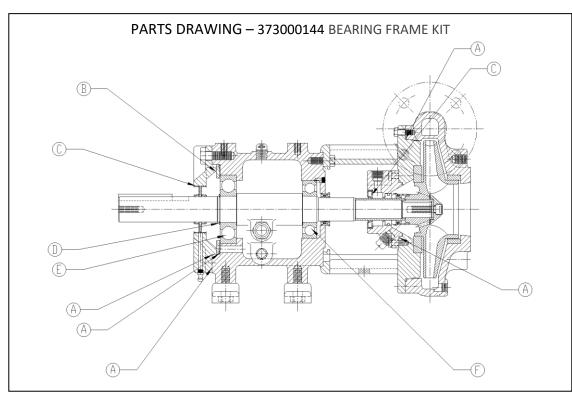

| 373000144 - BEARING FRAME KIT |         |                            |  |
|-------------------------------|---------|----------------------------|--|
| Qty.                          | Kit No. | Description                |  |
| 1                             | А       | O-RING KIT COMPLETE        |  |
| 1                             | В       | SHIMS KIT COMPLETE         |  |
| 1                             | С       | CASSETTE SEAL KIT COMPLETE |  |
| 1                             | D       | SNAP RING                  |  |
| 1                             | Е       | OUTBOARD BEARING           |  |
| 1                             | F       | INBOARD BEARING            |  |