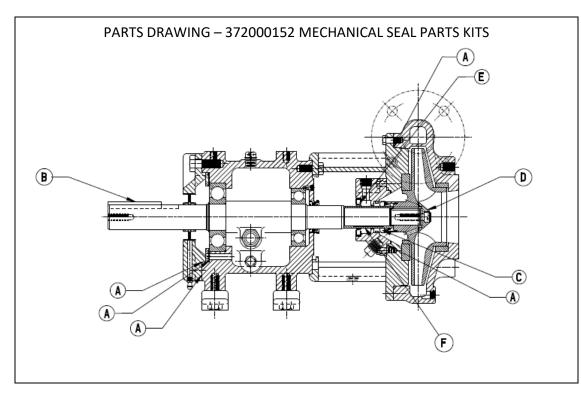

| 372000152 - Mechanical Seal Kit |         |                                |  |
|---------------------------------|---------|--------------------------------|--|
| Qty.                            | Kit No. | Description                    |  |
| 1                               | А       | O-RING KIT, COMPLETE           |  |
| 1                               | В       | SHAFT KEY                      |  |
| 1                               | С       | MECHANICAL SEAL                |  |
| 1                               | D       | LOCK WASHER KIT                |  |
| 1                               | E       | CASSETTE SEAL TSS 1.625"SH X 2 |  |
| 1                               | F       | SEAL SLEEVE                    |  |