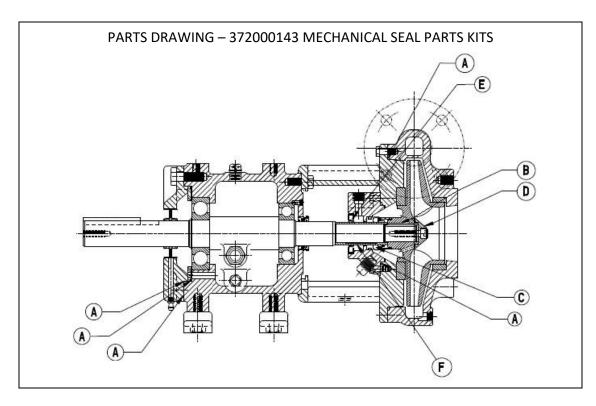

| 372000143 - Mechanical Seal Kit |         |                                |  |
|---------------------------------|---------|--------------------------------|--|
| Qty.                            | Kit No. | Description                    |  |
| 1                               | Α       | O-RING KIT, COMPLETE           |  |
| 1                               | В       | SHAFT KEY                      |  |
| 1                               | С       | MECHANICAL SEAL                |  |
| 1                               | D       | LOCK WASHER KIT                |  |
| 1                               | E       | CASSETTE SEAL TSS 1.625"SH X 2 |  |