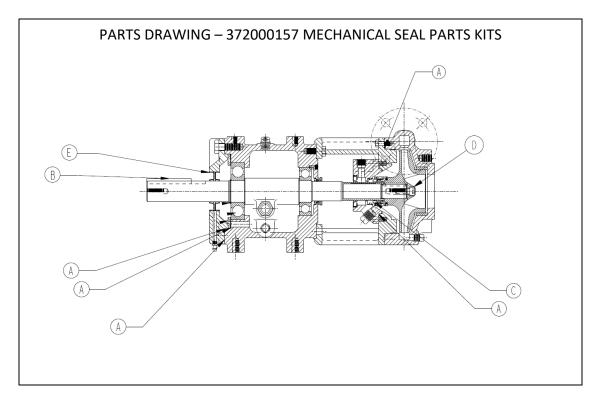

## **SERVICE PARTS KITS**

**PUMP MODEL: 32C75** 

The mechanical seal kit and bearing frame kits are offered separately. We recommend ordering both kits for a major service. Both the Mechanical Seal and Bearing Frame kits include all O-rings needed for service.

| 372000157 - Mechanical Seal Kit |         |                               |  |
|---------------------------------|---------|-------------------------------|--|
| Qty.                            | Kit No. | Description                   |  |
| 1                               | А       | O-RING KIT, COMPLETE          |  |
| 4                               | В       | SHAFT KEY                     |  |
| 1                               | С       | MECHANICAL SEAL               |  |
| 1                               | D       | LOCK WASHER KIT               |  |
| 2                               | Е       | CASSETTE SEAL TSS 1.75"SH X 2 |  |