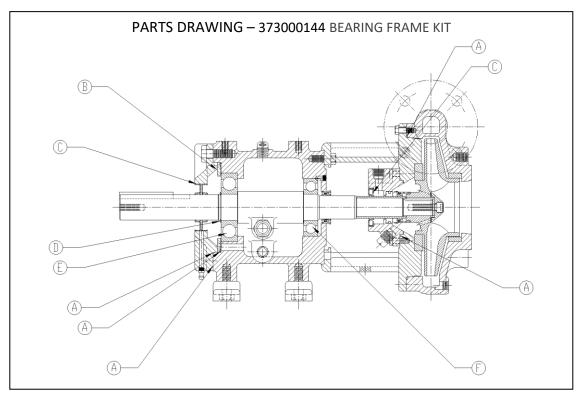

| 373000144 - BEARING FRAME KIT |         |                            |  |
|-------------------------------|---------|----------------------------|--|
| Qty.                          | Kit No. | Description                |  |
| 1                             | Α       | O-RING KIT COMPLETE        |  |
| 1                             | В       | SHIMS KIT COMPLETE         |  |
| 1                             | С       | CASSETTE SEAL KIT COMPLETE |  |
| 1                             | D       | SNAP RING                  |  |
| 1                             | E       | OUTBOARD BEARING           |  |
| 1                             | F       | INBOARD BEARING            |  |