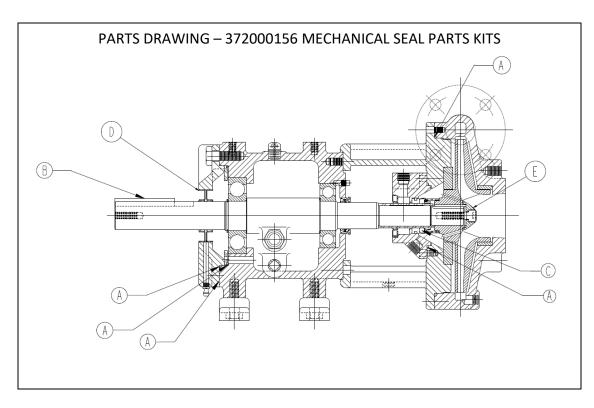

| 372000156 - Mechanical Seal Kit |         |                               |  |
|---------------------------------|---------|-------------------------------|--|
| Qty.                            | Kit No. | Description                   |  |
| 1                               | Α       | O-RING KIT, COMPLETE          |  |
| 1                               | В       | SHAFT KEY                     |  |
| 1                               | С       | MECHANICAL SEAL               |  |
| 1                               | D       | CASSETTE SEAL TSS 1.75"SH X 2 |  |
| 1                               | E       | LOCK WASHER KIT               |  |