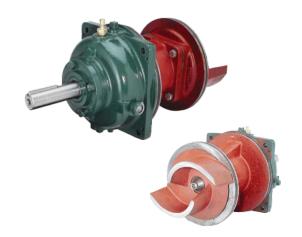

## ROTATING ASSEMBLY FEATURES

- Rotating assembly utilizes a double-lip seal with atmospheric drain for additional bearing protection
- GS Series pumps are interchangeable with other industry standard self-priming pumps
- Quick lead times

## REPLACEMENT ROTATING ASSEMBLY COMPATIBILITY

| Suction/Discharge Size | Pioneer Pump Series | Pioneer Pump<br>Rotating Assembly Part Number | Industry Standard<br>Rotating Assembly Part Number |  |
|------------------------|---------------------|-----------------------------------------------|----------------------------------------------------|--|
| 3"                     | GS3                 | 24100123                                      | 44163-265                                          |  |
| 4"                     | GS4                 | 24100124                                      | 44163-048                                          |  |
| 6"                     | GS6                 | 24100125                                      | 44163-263                                          |  |
| 8"                     | GS8                 | 24100126                                      | 44163-291                                          |  |
| 10"                    | GS10                | 24100105                                      | 44163-054                                          |  |