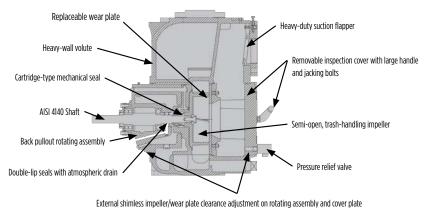

----------|--|
| 3"                     | GS3                 | 24100123                                      | 44163-265                                          |  |
| 4"                     | GS4                 | 24100124                                      | 44163-048                                          |  |
| 6"                     | GS6                 | 24100125                                      | 44163-263                                          |  |
| 8"                     | GS8                 | 24100126                                      | 44163-291                                          |  |
| 10"                    | GS10                | 24100105                                      | 44163-054                                          |  |

## CONSTRUCTION





## PUMP SPECIFICATIONS

| Model Number      | GS3087L75-HO         | GS4097L75-HO           | GS6012L75-H0           | GS8015L75-H0           | GS10015L75-H0            |
|-------------------|----------------------|------------------------|------------------------|------------------------|--------------------------|
| Size (Connection) | 3" x 3" (76 x 76 mm) | 4" x 4" (102 x 102 mm) | 6" x 6" (152 x 152 mm) | 8" x 8" (203 x 203 mm) | 10" x 10" (254 x 254 mm) |
| Max Flow          | 490 gpm (111 m³/h)   | 800 gpm (181 m³/h)     | 1500 gpm (340 m³/h)    | 2500 gpm (567 m³/h)    | 3450 gpm (783 m³/h)      |
| Max Head          | 140 ft (42 m)        | 112 ft (34 m)          | 115 ft (35 m)          | 130 ft (39 m)          | 175 ft (53 m)            |
| Solids Handling   | 2.5" (63.5 mm)