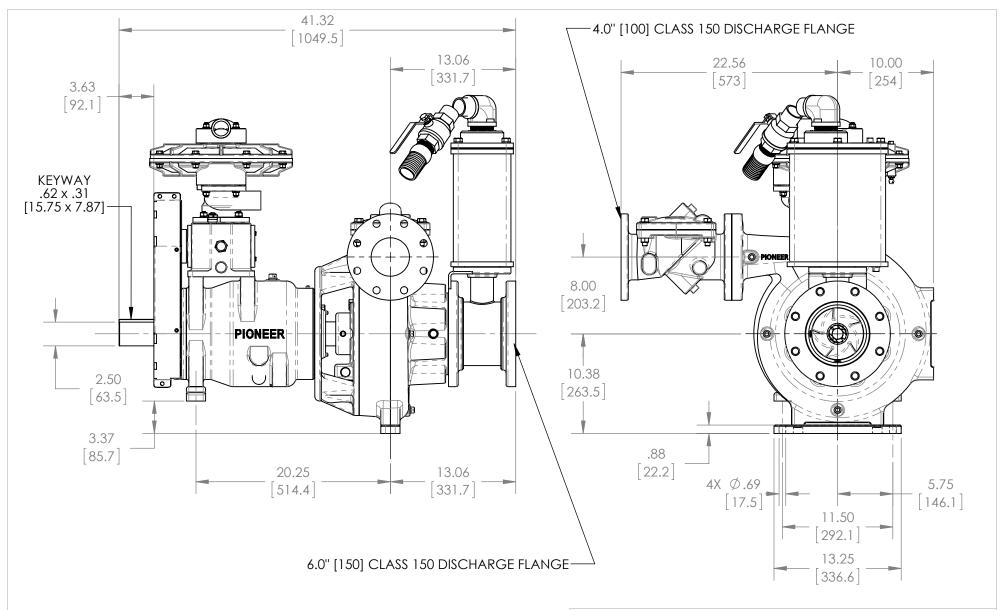

## DIMENTIONS ARE IN INCHES AND [MILLIMETERES]. UNLESS OTHERWISE SPECIFIED, TOLERANCES ARE $\pm 0.125$ [3.2]

## DIM. PAGE, PP64C14-BH8.5

| WEIGHT:    | NAME<br>ESW | DATE 9/19/2016 | SIZE     | DWG. NO.                 | 000          |
|------------|-------------|----------------|----------|--------------------------|--------------|
| CHECKED BY | XXX         | X/X/XXXX       | SCALE: 1 | :10 DO NOT SCALE DRAWING | SHEET 1 OF 1 |