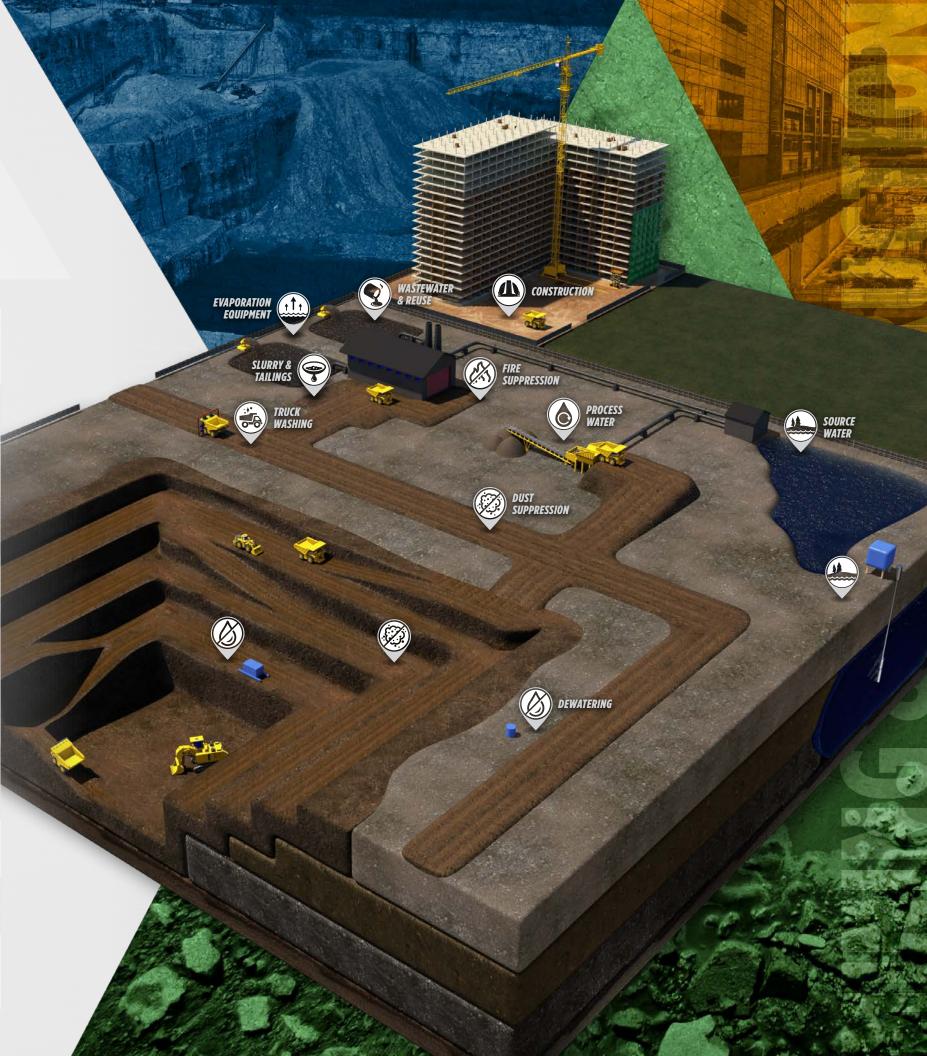

## **DIESEL- & ELECTRIC-DRIVEN SKID & TRAILER PACKAGES**

A comprehensive range of diesel or electric packaged options for fixed and portable installations. Includes Pioneer Prime, Wet Prime and Standard Centrifugal pump ends.

Designed for reliable solids and clear liquids handling.

Continues to reprime automatically after initial priming. Includes Vortex and Wet Prime Series pumps.

# **SELF-PRIMING TRASH PUMPS**

**WEAR-RESISTANT PUMPS** 

**NON-CLOG SUBMERSIBLE** 

**PUMPS & PACKAGES** 

Available in high- and low-speed models for superior durability, efficiency, and performance in a wide variety of applications. Includes VR Series pumps.

**GASOLINE ENGINE-DRIVEN** 

Pumps that are ideal for portable dewatering applications where electric power is not available.

Available for applications up to 1,100 hp, our end suction

centrifugal pumps are offered in close-coupled and frame

**SPLIT CASE PUMPS** 

**CENTRIFUGAL PUMPS** 

**END SUCTION** 

mount. Includes AG Series, SC Series and Water Truck Pumps. SP & V-SP Series pumps are designed for nearly any application and the harshest conditions. They have the versatility to adjust

to your job requirements while providing the long life and ease

of maintenance you expect.

the same pump.

**SUBMERSIBLE & VERTICAL LINESHAFT TURBINES** 

Submersible turbine pumps are available in custom configurations to meet demanding application requirements.

**SUBMERSIBLE MOTORS** 

Our submersible motors are tough, built to last and come in a variety of construction options.

Equip a Franklin drive to protect, monitor, and meet the

different needs and demands of each application with

**DRIVES & PROTECTION** 