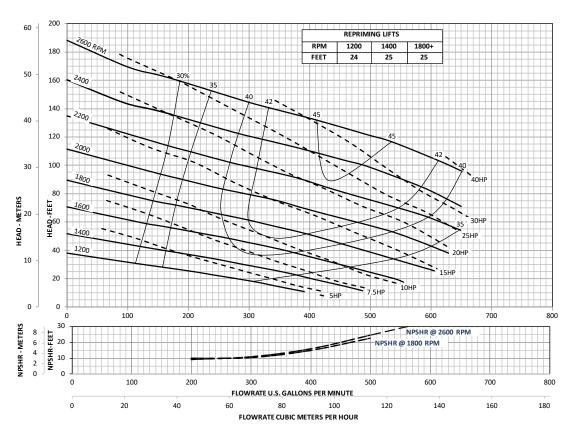

# PERFORMANCE CURVE

Model: GT3087 Impeller Dia: 8.75" Speed: Variable Solids Size: 2.5" Curve #GT3087-VS