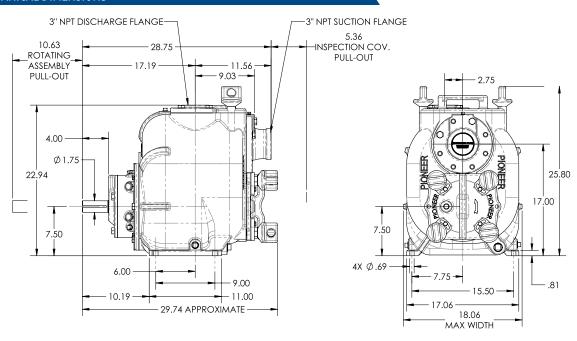

esel Driven Trailer

Electric Direct Drive SAE engine-mount bracket options available

#### **FEATURES**

- Rugged ductile-iron casing and impellers for added strength and dependability
- Highly reliable and corrosion-resistant 17-4 stainless steel shaft
- Double-lip seal with atmospheric drain for additional bearing protection within the rotating assembly
- Cartridge-type SC/TC (silicon carbide/tungsten carbide) mechanical seal for simple installation and ease of maintenance

#### MATERIALS OF CONSTRUCTION

#### **Standard Materials**

ImpellerASTM A536 Ductile Iron 65-45-12VoluteASTM A536 Ductile Iron 65-45-12Inspection CoverASTM A48 Class 30 Gray Iron

Wear Plate 1018 Steel

Seal Plate ASTM A48 Class 30 Gray Iron
Bearing Housing ASTM A48 Class 30 Gray Iron





# MECHANICAL DIMENSIONS



# PERFORMANCE CURVE

Model: GT3087 Impeller Dia: 8.75" Speed: Variable Solids Size: 2.5" Curve #GT3087-VS