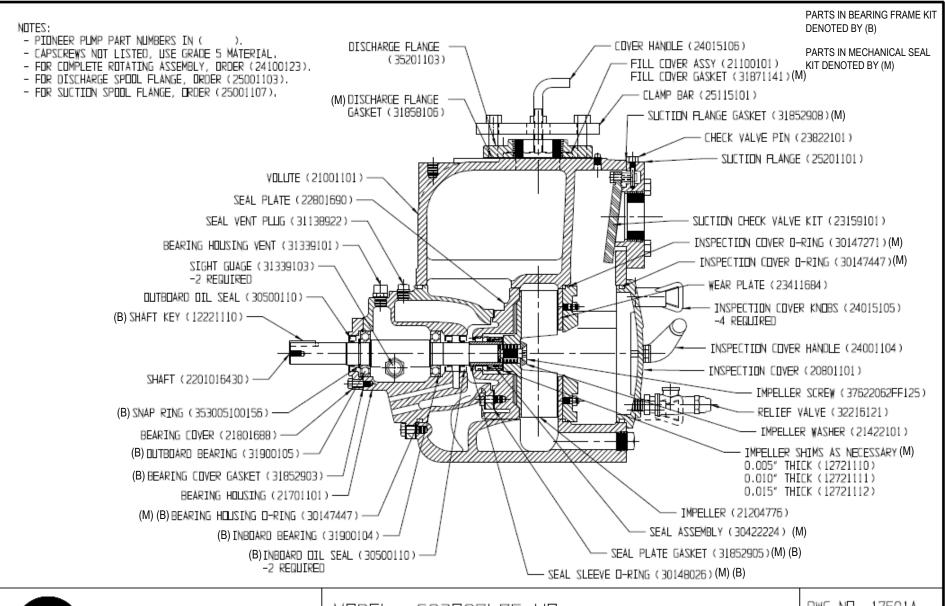

## PN 372000136 Mechanical Seal Kit

#### Qty Item # **Description** 31871141 FILL COVER GASKET 1 31852908 **GASKET SUCTION FLANGE** 1 30147271 O-RING 2-271 BUNA-N70 2 30147447 O-RING 2-447 BUNA-N70 1 37622062FF125 IMPELLER SCREW 1 21422101 **IMPELLER WASHER** 1 12721110 SHIM 2.56 x 1.28 x .005 1 12721111 SHIM 2.56 x 1.28 x .010 1 12721112 SHIM 2.56 x 1.28 x .015 1 30422187 CARTRIDGE SEAL ASSY 1 30148026 O-RING 2-026 VITON 1 31871106 3" FULL FLANGE GASKET 1 34800104 P-80 LUBRICANT, 10ML 1 34800105 LOCTITE 263, 0.5ML TUBE 1 88PFLASHLIGHT LED FLASHLIGHT W/LOGO

### PN 373000133 Bearing Frame Kit

| Qty | Item #       | Description             |
|-----|--------------|-------------------------|
| 1   | 12211110     | KEY 3/8 x 3/8 x 2.50 LG |
| 1   | 353005100156 | SNAP RING 5100-156      |
| 1   | 31900105     | BEARING 6208 NRC3*      |
| 1   | 31852903     | GASKET BRG CAP          |
| 1   | 30147447     | O-RING 2-447 BUNA-N70   |
| 1   | 31900104     | BEARING 6208 ZC3S       |
| 3   | 30500110     | LIP SEAL 450185/15655   |
| 1   | 31852905     | GASKET SEAL PLATE       |
| 1   | 30148026     | O-RING 2-026 VITON      |

MODEL: GS3087L75-HD

REFERENCE: SPHFGS3-000

DWG NO. 17501A
REVISION: 001
DRAWN BY: ESW
DATE: 5/2/2017