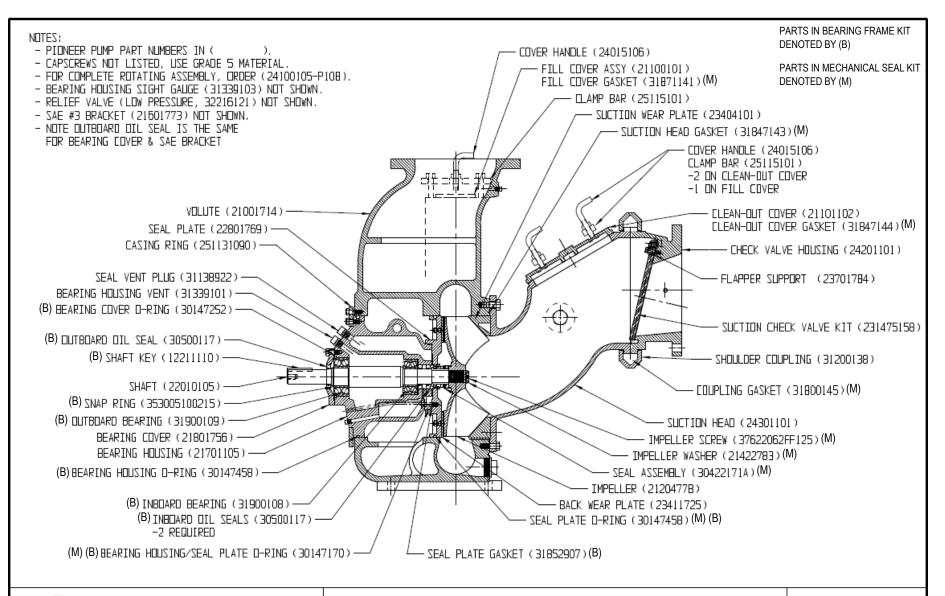

## PN 372000134 Mechanical Seal Kit

## PN 373000130 Bearing Frame Kit

| Qty | Item #        | Description               | Qty | Item #       | Description             |
|-----|---------------|---------------------------|-----|--------------|-------------------------|
| 1   | 31871141      | FILL COVER GASKET         | 1   | 30147252     | O-RING 2-252 BUNA-N70   |
| 1   | 31847143      | SUCTION HEAD GASKET       | 1   | 12211110     | KEY 3/8 x 3/8 x 2.50 LG |
| 1   | 31847144      | CLEAN-OUT COVER GASKET    | 1   | 353005100215 | SNAP RING 5100-215      |
| 1   | 31800145      | GASKET, SHOULDER CPLG     | 1   | 31900109     | OUTBOARD BEARING        |
| 1   | 37622062FF125 | IMPELLER SCREW            | 1   | 30147458     | O-RING 2-458 BUNA-N70   |
| 1   | 21422783      | IMPELLER WASHER           | 1   | 31900108     | INBOARD BEARING         |
| 1   | 30422171A     | SEAL ASSEMBLY             | 3   | 30500117     | LIP SEAL 473239 BUNA    |
| 1   | 34800104      | P-80 LUBRICANT, 10ML TUBE | 1   | 30147170     | O-RING 2-170 BUNA-N70   |
| 1   | 34800105      | LOCTITE 263, 0.5ML TUBE   | 1   | 30147458     | O-RING 2-458 BUNA-N70   |
| 1   | 88PFLASHLIGHT | LED FLASHLIGHT W/LOGO     | 1   | 31852907     | GASKET SEAL PLATE P10   |
| 1   | 30147170      | O-RING 2-170 BUNA-N70     |     |              |                         |
| 1   | 30147458      | O-RING 2-458 BUNA-N70     |     |              |                         |