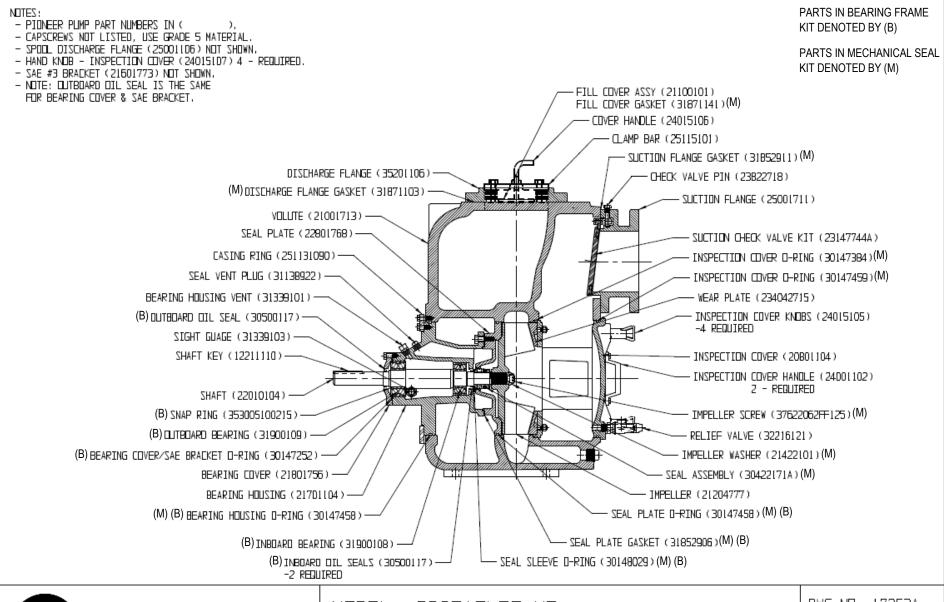

**Service Parts Kits** 

Pump Model: GS8

The mechanical seal kit and bearing frame kit are offered separately.

We recommend ordering both kits for a major service. Both the Mechanical

Seal and Bearing Frame kits include all O-rings needed for service.

| Part Number | Description                           |
|-------------|---------------------------------------|
| 372000135   | Mechanical Seal Kit, includes O-rings |
| 373000131   | Bearing Frame Kit, includes O-rings   |

### PN 372000135 Mechanical Seal Kit

#### Qty Item # **Description** 31871103 8" FULL FLANGE GASKET 1 31871141 FILL COVER GASKET 1 31852911 **GASKET SUCTION FLANGE** 1 31852906 **GASKET SEAL PLATE** 1 30147384 O-RING 2-384 BUNA-N70 1 30147459 O-RING 2-459 BUNA-N70 1 37622062FF125 IMPELLER SCREW 1 21422101 **IMPELLER WASHER** 1 30422171A SEAL ASSY 1.88 SC/TC 1 30148029 O-RING 2-029 VITON 2 30147458 O-RING 2-458 BUNA-N70 1 34800104 P-80 LUBRICANT, 10ML 1 34800105 LOCTITE 263, 0.5ML TUBE 1 88PFLASHLIGHT LED FLASHLIGHT W/LOGO

## PN 373000131 Bearing Frame Kit

| Qty | Item #       | Description             |
|-----|--------------|-------------------------|
| 2   | 30147458     | O-RING 2-458 BUNA-N70   |
| 1   | 31852906     | GASKET SEAL PLATE       |
| 3   | 30500117     | LIP SEAL 473239 BUNA    |
| 1   | 12211110     | KEY 3/8 x 3/8 x 2.50 LG |
| 1   | 353005100215 | SNAP RING 5100-215      |
| 1   | 31900109     | OUTBOARD BEARING        |
| 1   | 30147252     | O-RING 2-252 BUNA-N70   |
| 1   | 31900108     | INBOARD BEARING         |
| 1   | 30148029     | O-RING 2-029 VITON      |

MODEL: GS8015L75-H0

REFERENCE: BOM SPHFGS8-000

DWG NO. 17253A REVISION: 002 DRAWN BY: MG DATE: 8/18/2017